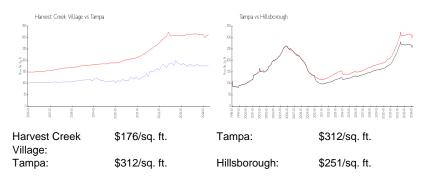

 List PPSF:
 \$2

 Valuated Price:
 \$261,000

 Valuated PPSF:
 \$176

The above valuated price is a baseline figure that does not take into account any specific renovation, upgrade, split, merge, or deterioration of the unit.

## **Inventory for Sale**

Harvest Creek Village 1%
Tampa 2%
Hillsborough 2%

### Avg. Time to Close Over Last 12 Months

Harvest Creek Village 29 days Tampa 43 days Hillsborough 44 days