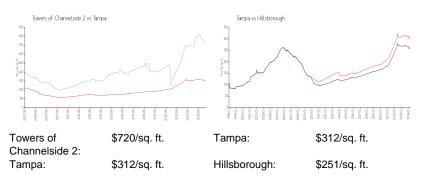

# Inventory for Sale

| Towers of Channelside 2 | 3% |
|-------------------------|----|
| Tampa                   | 2% |
| Hillsborough            | 2% |

#### Avg. Time to Close Over Last 12 Months

| Towers of Channelside 2 | 83 days |
|-------------------------|---------|
| Tampa                   | 42 days |
| Hillsborough            | 44 days |