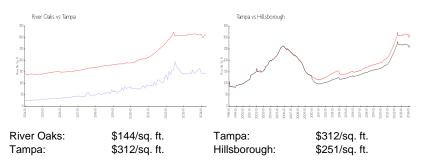

#### **Inventory for Sale**

| River Oaks   | 3% |
|--------------|----|
| Tampa        | 2% |
| Hillsborough | 2% |

# Avg. Time to Close Over Last 12 Months

| River Oaks   | 32 days |
|--------------|---------|
| Tampa        | 43 days |
| Hillsborough | 44 days |