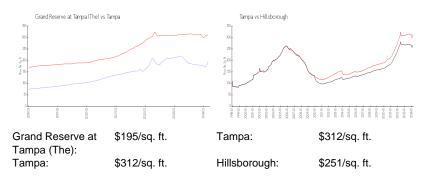

#### **Inventory for Sale**

| Grand Reserve at Tampa (The) | 1% |
|------------------------------|----|
| Tampa                        | 2% |
| Hillsborough                 | 2% |

## Avg. Time to Close Over Last 12 Months

| Grand Reserve at Tampa (The) | 72 days |
|------------------------------|---------|
| Tampa                        | 42 days |
| Hillsborough                 | 43 days |