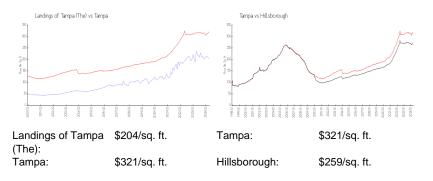

## **Market Information**

#### **Inventory for Sale**

| Landings of Tampa (The) | 3% |
|-------------------------|----|
| Tampa                   | 2% |
| Hillsborough            | 2% |

## Avg. Time to Close Over Last 12 Months

| Landings of Tampa (The) | 23 days |
|-------------------------|---------|
| Tampa                   | 43 days |
| Hillsborough            | 44 days |

Built in 1990 - 230 Units -- 3 floors