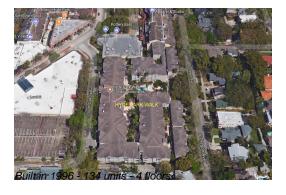

# Unit 330 - Hyde Park Walk

330 - 800 S Dakota Ave, Tampa, FL, Hillsborough 33606

## **Building Information**

Number of units: 134
Number of active listings for rent: 0
Number of active listings for sale: 3
Building inventory for sale: 2%
Number of sales over the last 12 months: 9
Number of sales over the last 6 months: 4
Number of sales over the last 3 months: 2