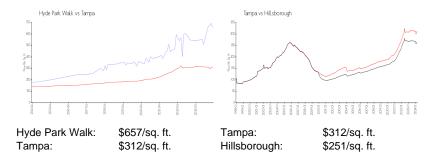

## **Inventory for Sale**

Hyde Park Walk 2% Tampa 2% Hillsborough 2%

### Avg. Time to Close Over Last 12 Months

Hyde Park Walk 37 days Tampa 42 days Hillsborough 43 days