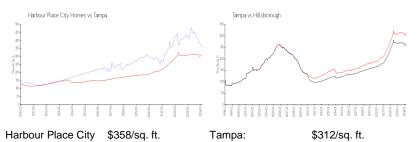

### **Market Information**

Hillsborough:

\$251/sq. ft.

Inventory for Sale

Homes:

Tampa:

Harbour Place City Homes 2% Tampa 2% Hillsborough 2%

# Avg. Time to Close Over Last 12 Months

\$312/sq. ft.

Harbour Place City Homes 32 days
Tampa 42 days
Hillsborough 44 days