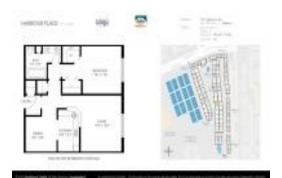

#### **Unit Information**

 MLS Number:
 T3516198

 Status:
 ACTIVE

 Size:
 784 Sq ft.

Bedrooms: 1
Full Bathrooms: 1
Half Bathrooms: 0

Parking Spaces: Covered, Guest, Under Building

View:

 Rental Price:
 \$2,070