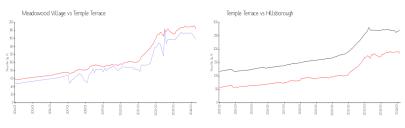

#### **Market Information**

Meadowood Village: \$159/sq. ft. Temple Terrace: \$184/sq. ft. Temple Terrace: \$259/sq. ft. Hillsborough: \$259/sq. ft.