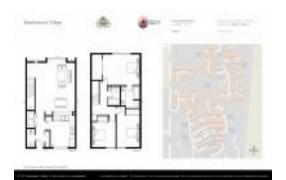

# Unit 7810 Lemonwood Ct # 217 - Meadowood Village

7810 Lemonwood Ct # 217 - 8401-8409 Terrace Meadows Ct, Temple Terrace, FL, Hillsborough 33637

#### **Unit Information**

 MLS Number:
 T3516300

 Status:
 ACTIVE

 Size:
 1,496 Sq ft.

Bedrooms: 3
Full Bathrooms: 2
Half Bathrooms: 1

Parking Spaces: Assigned, Converted Garage, Guest

View:

 List Price:
 \$240,000