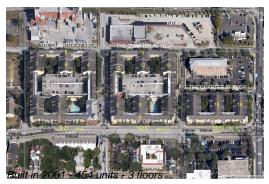

# **Building Information**

Number of units: 454
Number of active listings for rent: 0
Number of active listings for sale: 31
Building inventory for sale: 6%
Number of sales over the last 12 months: 31
Number of sales over the last 6 months: 2
Number of sales over the last 3 months: 0