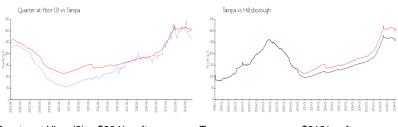

#### **Market Information**

 Quarter at Ybor (3):
 \$264/sq. ft.
 Tampa:
 \$312/sq. ft.

 Tampa:
 \$312/sq. ft.
 Hillsborough:
 \$251/sq. ft.