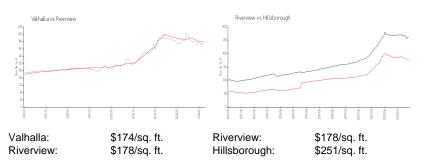

## **Market Information**

### Avg. Time to Close Over Last 12 Months

| Valhalla     | 39 days |
|--------------|---------|
| Riverview    | 42 days |
| Hillsborough | 44 days |