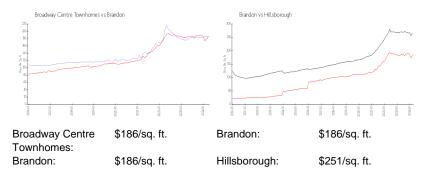

# **Inventory for Sale**

| Broadway Centre Townhomes | 1% |
|---------------------------|----|
| Brandon                   | 1% |
| Hillsborough              | 2% |

# Avg. Time to Close Over Last 12 Months

| Broadway Centre Townhomes | 43 days |
|---------------------------|---------|
| Brandon                   | 34 days |
| Hillsborough              | 43 days |