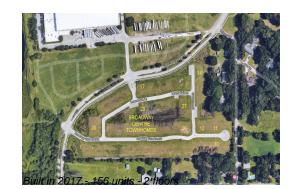

## **Building Information**

| Number of units:                         | 156 |
|------------------------------------------|-----|
| Number of active listings for rent:      | 0   |
| Number of active listings for sale:      | 1   |
| Building inventory for sale:             | 0%  |
| Number of sales over the last 12 months: | 14  |
| Number of sales over the last 6 months:  | 5   |
| Number of sales over the last 3 months:  | 2   |