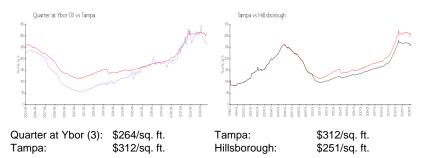

T3516597 ACTIVE 520 Sq ft. 1 Assigned, Guest Garden \$219,000 \$353 \$158,000 \$264 OBARTER a nos XIRGO 🚈

(and while with the of the state of the stat

The above valuated price is a baseline figure that does not take into account any specific renovation, upgrade, split, merge, or deterioration of the unit.