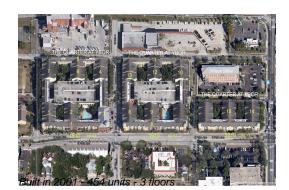

## **Building Information**

| Number of units:                         | 454 |
|------------------------------------------|-----|
| Number of active listings for rent:      | 0   |
| Number of active listings for sale:      | 32  |
| Building inventory for sale:             | 7%  |
| Number of sales over the last 12 months: | 30  |
| Number of sales over the last 6 months:  | 2   |
| Number of sales over the last 3 months:  | 0   |

# **Building Association Information**

THE QUARTER AT YBOR CONDOMINIUM ASSOCIATION, INC 5125 Palm Springs Blvd #4104 Tampa, FL, 33647 United States (813) 241-8383