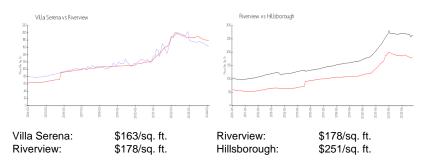

#### **Market Information**

#### **Inventory for Sale**

Villa Serena 1% Riverview 2% Hillsborough 2%

# Avg. Time to Close Over Last 12 Months

Villa Serena 52 days Riverview 42 days Hillsborough 44 days