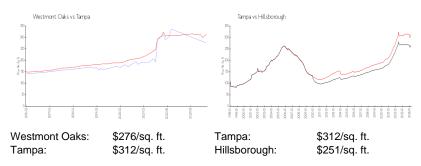

 Valuated Price:
 \$409,000

 Valuated PPSF:
 \$276

The above valuated price is a baseline figure that does not take into account any specific renovation, upgrade, split, merge, or deterioration of the unit.