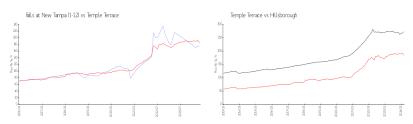

#### **Market Information**

Falls at New Tampa \$176/sq. ft.

Temple Terrace:

\$184/sq. ft.

(1-12): Temple Terrace:

\$184/sq. ft.

Hillsborough: \$259/sq. ft.

## **Inventory for Sale**

Falls at New Tampa (1-12) 0%
Temple Terrace 1%
Hillsborough 2%

#### Avg. Time to Close Over Last 12 Months

Falls at New Tampa (1-12) 29 days

Temple Terrace Hillsborough 31 days 44 days