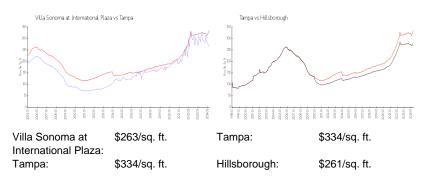

# **Market Information**

| Tampa        | 2% |
|--------------|----|
| Hillsborough | 2% |