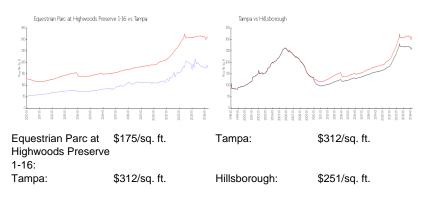

ount any specific renovation, upgrade, split, merge, or deterioration of the unit.

## **Building Information**

| Number of units:                         | 384 |
|------------------------------------------|-----|
| Number of active listings for rent:      | 0   |
| Number of active listings for sale:      | 7   |
| Building inventory for sale:             | 1%  |
| Number of sales over the last 12 months: | 13  |
| Number of sales over the last 6 months:  | 7   |
| Number of sales over the last 3 months:  | 1   |
|                                          |     |

#### **Building Association Information**

Equestrian Parc Condominium Complex Address: 18201 Highwoods Preserve Pkwy, Tampa, FL 33647 Phone: +1 813-910-0830

https://parcequestrian.wordpress.com/

#### **Market Information**



#### **Inventory for Sale**

| Equestrian Parc at Highwoods Preserve | 2% |
|---------------------------------------|----|
| 1-16                                  |    |
| Tampa                                 | 2% |
| Hillsborough                          | 2% |

## Avg. Time to Close Over Last 12 Months





| Equestrian Parc at Highwoods Preserve | 41 days |
|---------------------------------------|---------|
| 1-16                                  |         |
| Tampa                                 | 42 days |
| Hillsborough                          | 44 days |