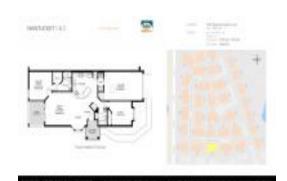

# Unit 2467 Nantucket Harbor Loop # 122 - Nantucket I&II

2467 Nantucket Harbor Loop # 122 - 2401-2420 Nantucket Field Way, Sun City Center, FL, Hillsborough 33573

#### **Unit Information**

 MLS Number:
 T3516935

 Status:
 ACTIVE

 Size:
 1,313 Sq ft.

Bedrooms: 2
Full Bathrooms: 2
Half Bathrooms: 0

Parking Spaces: Garage Door Opener, Golf Cart Garage,

Golf Cart Parking

 View:
 Trees/Woods

 List Price:
 \$291,500

 List PPSF:
 \$222

 Valuated Price:
 \$245,000

 Valuated PPSF:
 \$187

The above valuated price is a baseline figure that does not take into account any specific renovation, upgrade, split, merge, or deterioration of the unit.