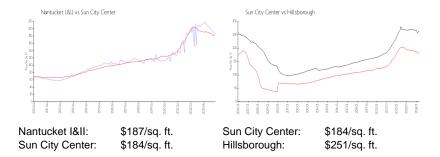

 View:
 Trees/Woods

 List Price:
 \$291,500

 List PPSF:
 \$222

 Valuated Price:
 \$245,000

 Valuated PPSF:
 \$187

The above valuated price is a baseline figure that does not take into account any specific renovation, upgrade, split, merge, or deterioration of the unit.

## **Inventory for Sale**

| Nantucket I&II  | 5% |
|-----------------|----|
| Sun City Center | 3% |
| Hillshorough    | 2% |

## Avg. Time to Close Over Last 12 Months

| Nantucket I&II  | 52 days |
|-----------------|---------|
| Sun City Center | 53 days |
| Hillsborough    | 43 days |