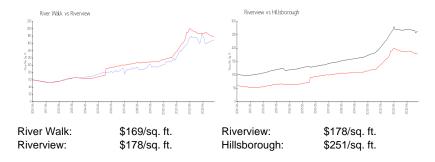

 List PPSF:
 \$1

 Valuated Price:
 \$311,000

 Valuated PPSF:
 \$169

The above valuated price is a baseline figure that does not take into account any specific renovation, upgrade, split, merge, or deterioration of the unit.