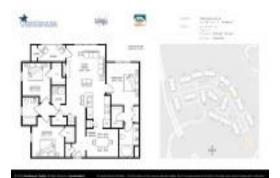

#### **Unit Information**

 MLS Number:
 T3516999

 Status:
 ACTIVE

 Size:
 1,335 Sq ft.

Bedrooms: 3
Full Bathrooms: 2
Half Bathrooms: 0

Parking Spaces:

View: Rental Price

 Rental Price:
 \$2,000

 List PPSF:
 \$1

 Valuated Price:
 \$234,000

 Valuated PPSF:
 \$175

The above valuated price is a baseline figure that does not take into account any specific renovation, upgrade, split, merge, or deterioration of the unit.