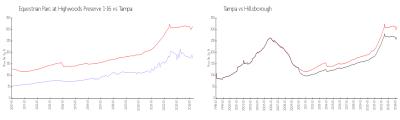

#### **Market Information**

Equestrian Parc at \$175/sq. ft. Highwoods Preserve

Tampa:

\$312/sq. ft.

1-16:

Tampa: \$312/sq. ft. Hillsborough: \$251/sq. ft.

## Avg. Time to Close Over Last 12 Months

41 days

Equestrian Parc at Highwoods Preserve 1-16 Tampa Hillsborough 42 days 44 days