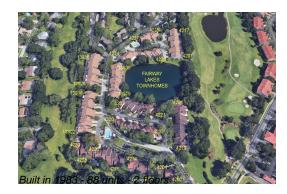

# Unit 13935 Clubhouse Cir - Fairway Lakes Townhomes

13935 Clubhouse Cir - 4201-4233 Hartwood Ln, Tampa, FL, Hillsborough 33618

Number of units:88Number of active listings for rent:0Number of active listings for sale:3Building inventory for sale:3%Number of sales over the last 12 months:8Number of sales over the last 6 months:2Number of sales over the last 3 months:2