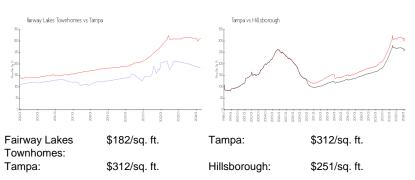

 List PPSF:
 \$216

 Valuated Price:
 \$324,000

 Valuated PPSF:
 \$182

The above valuated price is a baseline figure that does not take into account any specific renovation, upgrade, split, merge, or deterioration of the unit.