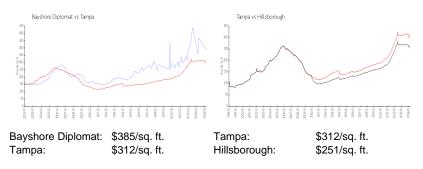

|------------------------------------------|-----|
| Number of active listings for rent:      | 0   |
| Number of active listings for sale:      | 7   |
| Building inventory for sale:             | 6%  |
| Number of sales over the last 12 months: | 2   |
| Number of sales over the last 6 months:  | 2   |
| Number of sales over the last 3 months:  | 1   |

# **Building Association Information**

Bayshore Diplomat Condominium Association Inc, 2611 Bayshore Boulevard Tampa, FL33629 Phone: (813) 254-1571

# **Recent Sales**

| Unit # | Size        | Closing Date | Sale Price | PPSF  |
|--------|-------------|--------------|------------|-------|
| 301    | 1,584 sq ft | Apr 2024     | \$585,000  | \$369 |
| 1606   | 1,335 sq ft | Jan 2024     | \$740,000  | \$554 |

## **Market Information**



# **Inventory for Sale**

| Bayshore Diplomat | 6% |
|-------------------|----|
| Tampa             | 2% |
| Hillsborough      | 2% |

## Avg. Time to Close Over Last 12 Months

Bayshore Diplomat

62 days

Tampa Hillsborough 42 days 44 days