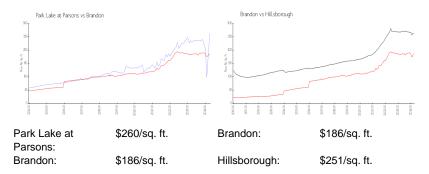

#### **Inventory for Sale**

| Park Lake at Parsons | 1% |
|----------------------|----|
| Brandon              | 1% |
| Hillsborough         | 2% |

#### Avg. Time to Close Over Last 12 Months

Park Lake at Parsons

45 days

Brandon Hillsborough 34 days 43 days