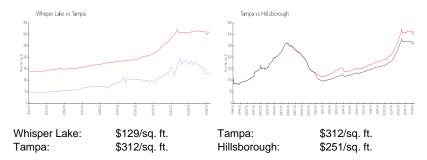

### **Inventory for Sale**

Whisper Lake 6% Tampa 2% Hillsborough 2%

## Avg. Time to Close Over Last 12 Months

Whisper Lake 51 days
Tampa 43 days
Hillsborough 44 days