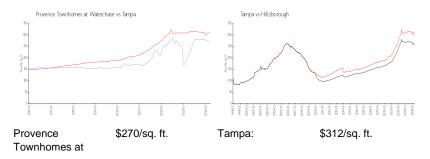

 List PPSF:
 \$284

 Valuated Price:
 \$483,000

 Valuated PPSF:
 \$270

The above valuated price is a baseline figure that does not take into account any specific renovation, upgrade, split, merge, or deterioration of the unit.

#### **Market Information**

Waterchase:

Tampa: \$312/sq. ft. Hillsborough: \$251/sq. ft.