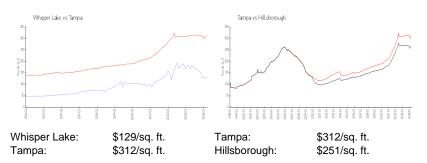

#### **Inventory for Sale**

| Whisper Lake | 5% |
|--------------|----|
| Tampa        | 2% |
| Hillsborough | 2% |