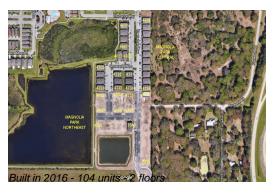

## **Building Information**

Number of units: 104
Number of active listings for rent: 0
Number of active listings for sale: 1
Building inventory for sale: 0%
Number of sales over the last 12 months: 10
Number of sales over the last 6 months: 4
Number of sales over the last 3 months: 3