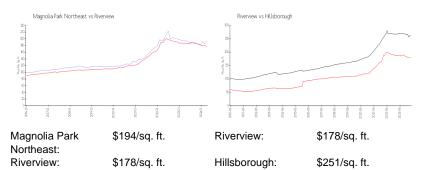

## **Inventory for Sale**

Magnolia Park Northeast 1% Riverview 2% Hillsborough 2%

## Avg. Time to Close Over Last 12 Months

Magnolia Park Northeast 53 days Riverview 42 days Hillsborough 44 days