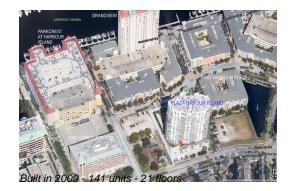

### **Building Information**

| Number of units:                         | 141 |
|------------------------------------------|-----|
| Number of active listings for rent:      | 0   |
| Number of active listings for sale:      | 8   |
| Building inventory for sale:             | 5%  |
| Number of sales over the last 12 months: | 4   |
| Number of sales over the last 6 months:  | 1   |
| Number of sales over the last 3 months:  | 0   |
|                                          |     |