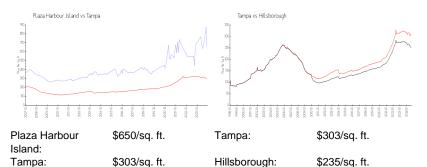

## **Market Information**

| Plaza Harbour Island | 6% |
|----------------------|----|
| Tampa                | 3% |
| Hillsborough         | 3% |

Avg. Time to Close Over Last 12 Months

Plaza Harbour Island Tampa Hillsborough 63 days 57 days 59 days