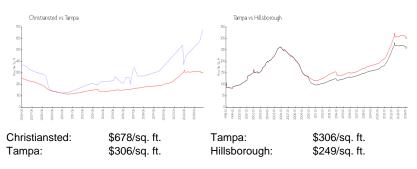

# **Market Information**

### **Inventory for Sale**

| Christiansted | 5% |
|---------------|----|
| Tampa         | 2% |
| Hillsborough  | 2% |

#### Avg. Time to Close Over Last 12 Months

Christiansted

73 days

Tampa Hillsborough 42 days 44 days