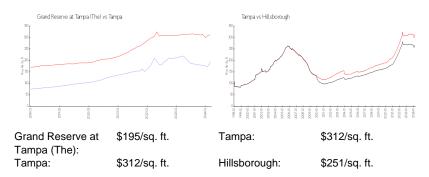

 Valuated Price:
 \$146,000

 Valuated PPSF:
 \$194

The above valuated price is a baseline figure that does not take into account any specific renovation, upgrade, split, merge, or deterioration of the unit.