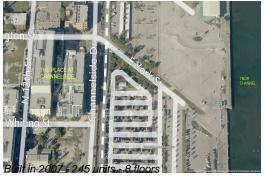

## **Building Information**

Number of units: 245
Number of active listings for rent: 0
Number of active listings for sale: 13
Building inventory for sale: 5%
Number of sales over the last 12 months: 20
Number of sales over the last 6 months: 9
Number of sales over the last 3 months: 5

## **Building Association Information**

THE PLACE AT CHANNELSIDE 912 Channelside Drive, Suite #1104 Tampa, FL 33602 tel 813 209 9500 fax 813 209 2083

http://www.theplacechannelside.com/