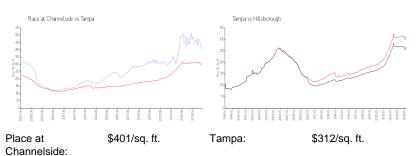

#### **Market Information**

Hillsborough:

\$251/sq. ft.

\$312/sq. ft.

Tampa:

Place at Channelside 5%
Tampa 2%
Hillsborough 2%