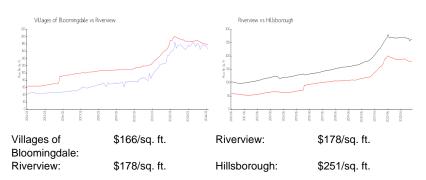

### **Inventory for Sale**

Villages of Bloomingdale 2% Riverview 2% Hillsborough 2%

# Avg. Time to Close Over Last 12 Months

Villages of Bloomingdale 43 days Riverview 42 days Hillsborough 44 days