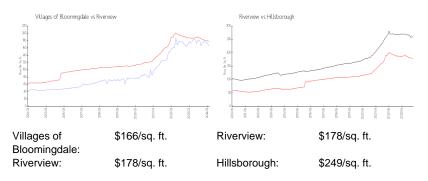

 List PPSF:
 \$180

 Valuated Price:
 \$190,000

 Valuated PPSF:
 \$165

The above valuated price is a baseline figure that does not take into account any specific renovation, upgrade, split, merge, or deterioration of the unit.

#### **Recent Sales**

| Unit # | Size        | Closing Date | Sale Price | PPSF  |
|--------|-------------|--------------|------------|-------|
| 102    | 1,151 sq ft | Apr 2024     | \$190,000  | \$165 |
| 101    | 1,151 sq ft | Mar 2024     | \$205,000  | \$178 |
| 202    | 1,151 sq ft | Mar 2024     | \$187,000  | \$162 |
| 102    | 1,151 sq ft | Mar 2024     | \$207,000  | \$180 |
| 101    | 1,151 sq ft | Jan 2024     | \$217,500  | \$189 |
| 201    | 1,151 sq ft | Jan 2024     | \$187,000  | \$162 |
| 102    | 1,124 sq ft | Jan 2024     | \$207,030  | \$184 |