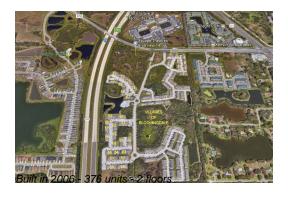

Number of units: 376
Number of active listings for rent: 0
Number of active listings for sale: 9
Building inventory for sale: 2%
Number of sales over the last 12 months: 28
Number of sales over the last 6 months: 10
Number of sales over the last 3 months: 4

### **Building Association Information**

Villages of Bloomingdale Apartment & Condo Building Address 6301 Valleydale Dr Riverview, Florida 33578 Phone +1 813-623-3418