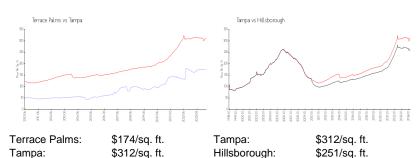

### **Inventory for Sale**

Terrace Palms 1% Tampa 2% Hillsborough 2%

### Avg. Time to Close Over Last 12 Months

Terrace Palms 6 days
Tampa 42 days
Hillsborough 44 days