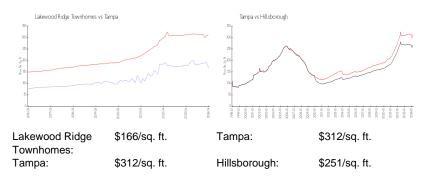

#### **Inventory for Sale**

| Lakewood Ridge Townhomes | 2% |
|--------------------------|----|
| Tampa                    | 2% |
| Hillsborough             | 2% |