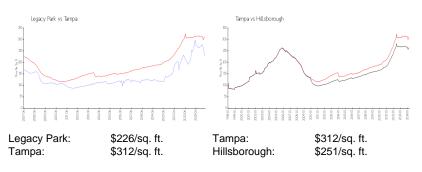

### Avg. Time to Close Over Last 12 Months

| Legacy Park  | 19 days |
|--------------|---------|
| Tampa        | 42 days |
| Hillsborough | 44 days |