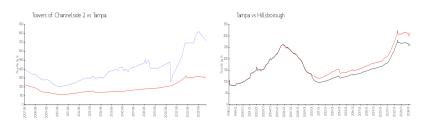

### **Market Information**

Hillsborough:

\$251/sq. ft.

Towers of \$720/sq. ft. Tampa: \$312/sq. ft. Channelside 2:

### **Inventory for Sale**

Tampa:

Towers of Channelside 2 3% Tampa 2% Hillsborough 2%

## Avg. Time to Close Over Last 12 Months

\$312/sq. ft.

Towers of Channelside 2 83 days Tampa 42 days Hillsborough 44 days