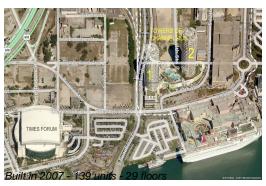

Number of units: 139
Number of active listings for rent: 0
Number of active listings for sale: 4
Building inventory for sale: 2%
Number of sales over the last 12 months: 3
Number of sales over the last 6 months: 2
Number of sales over the last 3 months: 2

### **Building Association Information**

Channelside Condo Assoc 202 N 11th St Tampa, FL 33602 (813) 223-3243