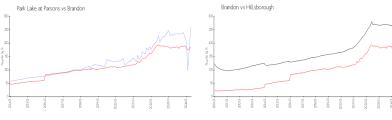

#### **Market Information**

Park Lake at Parsons:

\$260/sq. ft.

Brandon:

\$186/sq. ft.

Brandon: \$186/sq. ft.

Hillsborough: \$251/sq. ft.

## **Inventory for Sale**

| Park Lake at Parsons | 0% |
|----------------------|----|
| Brandon              | 1% |
| Hillsborough         | 2% |

## Avg. Time to Close Over Last 12 Months

| Park Lake at Parsons | 47 days |
|----------------------|---------|
| Brandon              | 34 days |
| Hillsborough         | 44 days |