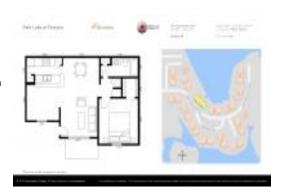

# Unit 214 Lake Parsons Grn # 207 - Park Lake at Parsons

214 Lake Parsons Grn # 207 - 202-314 Lake Parsons Grn, Brandon, FL, Hillsborough 33511

0

#### **Unit Information**

 MLS Number:
 T3518619

 Status:
 CLOSED

 Size:
 741 Sq ft.

 Bedrooms:
 1

Full Bathrooms: Half Bathrooms:

Parking Spaces: Common, Open

 View:
 Water