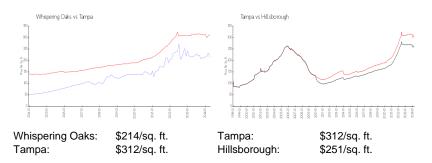

# **Market Information**

# Inventory for Sale

| Whispering Oaks | 2% |
|-----------------|----|
| Tampa           | 1% |

# Avg. Time to Close Over Last 12 Months

| Whispering Oaks | 38 days |
|-----------------|---------|
| Tampa           | 42 days |
| Hillsborough    | 44 days |