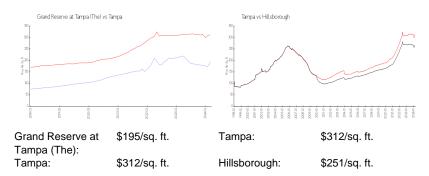

View:

 Rental Price:
 \$1,600

 List PPSF:
 \$2

 Valuated Price:
 \$178,000

 Valuated PPSF:
 \$194

The above valuated price is a baseline figure that does not take into account any specific renovation, upgrade, split, merge, or deterioration of the unit.