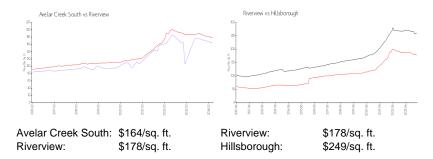

 List PPSF:
 \$173

 Valuated Price:
 \$301,000

 Valuated PPSF:
 \$164

The above valuated price is a baseline figure that does not take into account any specific renovation, upgrade, split, merge, or deterioration of the unit.