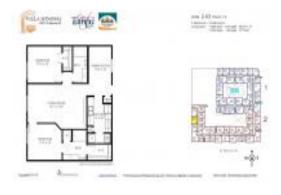

#### **Unit Information**

 MLS Number:
 T3518978

 Status:
 PENDING

 Size:
 1,080 Sq ft.

Bedrooms: 2
Full Bathrooms: 2
Half Bathrooms: 0

Parking Spaces: Assigned, Covered

View:

 Rental Price:
 \$2,000

 List PPSF:
 \$2

 Valuated Price:
 \$304,000

 Valuated PPSF:
 \$281

The above valuated price is a baseline figure that does not take into account any specific renovation, upgrade, split, merge, or deterioration of the unit.