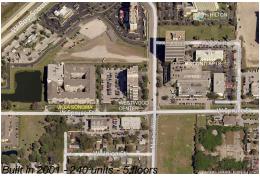

# Unit 2103 - Villa Sonoma at International Plaza

2103 - 4221 W Spruce St, Tampa, FL, Hillsborough 33607

# **Building Information**

Number of units: 240
Number of active listings for rent: 0
Number of active listings for sale: 12
Building inventory for sale: 5%
Number of sales over the last 12 months: 28
Number of sales over the last 6 months: 18
Number of sales over the last 3 months: 11