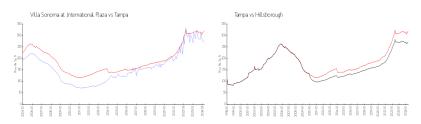

#### **Market Information**

Villa Sonoma at \$267/sq. ft. Tampa: \$321/sq. ft.

International Plaza:
Tampa: \$321/sq. ft. Hillsborough: \$259/sq. ft.

## Avg. Time to Close Over Last 12 Months

Villa Sonoma at International Plaza 49 days Tampa 43 days Hillsborough 44 days