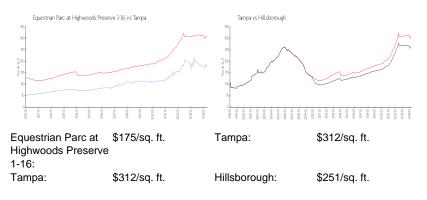

# **Market Information**

#### **Inventory for Sale**

| Equestrian Parc at Highwoods Preserve | 2% |
|---------------------------------------|----|
| 1-16                                  |    |
| Tampa                                 | 2% |
| Hillsborough                          | 2% |

# Avg. Time to Close Over Last 12 Months

| Equestrian Parc at Highwoods Preserve | 41 days |
|---------------------------------------|---------|
| 1-16                                  |         |
| Tampa                                 | 42 days |
| Hillsborough                          | 44 days |