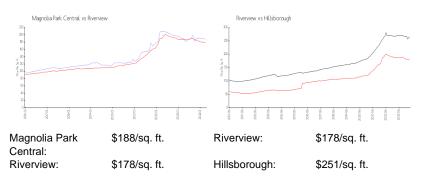

### **Market Information**

### **Inventory for Sale**

| Magnolia Park Central | 3% |
|-----------------------|----|
| Riverview             | 2% |
| Hillsborough          | 2% |

Built in 2015 - 108 units

Magnolia Park Central Riverview Hillsborough 20 days 42 days 44 days