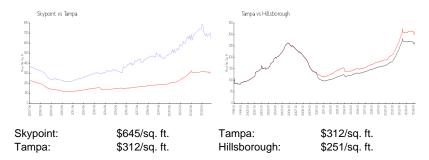

 Rental Price:
 \$2,395

 List PPSF:
 \$3

 Valuated Price:
 \$463,000

 Valuated PPSF:
 \$600

The above valuated price is a baseline figure that does not take into account any specific renovation, upgrade, split, merge, or deterioration of the unit.