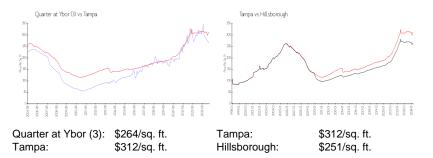

### **Inventory for Sale**

| Quarter at Ybor (3) | 7% |
|---------------------|----|
| Tampa               | 2% |
| Hillsborough        | 2% |

THE OF LOCATION

# Avg. Time to Close Over Last 12 Months

| Quarter at Ybor (3) | 26 days |
|---------------------|---------|
| Tampa               | 42 days |
| Hillsborough        | 43 days |