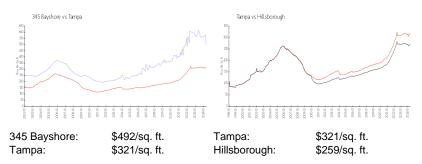

## **Inventory for Sale**

| 345 Bayshore | 2% |
|--------------|----|
| Tampa        | 2% |
| Hillsborough | 2% |

## Avg. Time to Close Over Last 12 Months

| 345 Bayshore | 63 days |
|--------------|---------|
| Tampa        | 43 days |
| Hillsborough | 44 days |

HLSDOOUGH BAY BAYSHOTE BAYSHOT