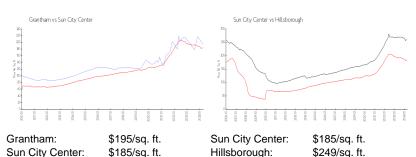

 List PPSF:
 \$199

 Valuated Price:
 \$260,000

 Valuated PPSF:
 \$189

The above valuated price is a baseline figure that does not take into account any specific renovation, upgrade, split, merge, or deterioration of the unit.