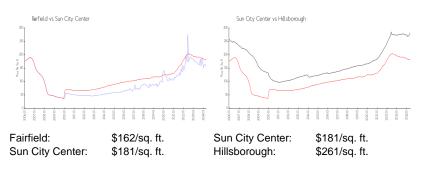

# **Unit Information**

| MLS Number:<br>Status:<br>Size:<br>Bedrooms:<br>Full Bathrooms:<br>Half Bathrooms:<br>Parking Spaces:<br>View: | T3519782<br>ACTIVE<br>984 Sq ft.<br>2<br>2<br>0 |
|----------------------------------------------------------------------------------------------------------------|-------------------------------------------------|
| List Price:                                                                                                    | \$159,000                                       |
| List PPSF:                                                                                                     | \$162                                           |
| Valuated Price:                                                                                                | \$159,000                                       |
| Valuated PPSF:                                                                                                 | \$162                                           |

# Inventory for Sale

| Fairfield       | 2% |
|-----------------|----|
| Sun City Center | 2% |
| Hillsborough    | 2% |

# Avg. Time to Close Over Last 12 Months

| Fairfield       | 61 days |
|-----------------|---------|
| Sun City Center | 55 days |
| Hillsborough    | 46 days |