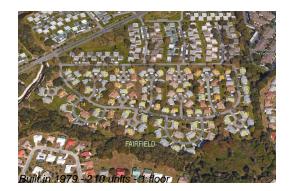

# **Building Information**

| 210 |
|-----|
| 0   |
| 4   |
| 1%  |
| 20  |
| 11  |
| 6   |
|     |