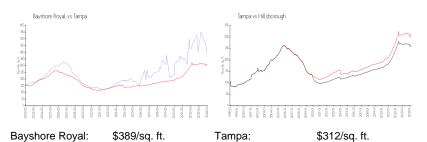

#### **Market Information**

Hillsborough:

\$251/sq. ft.

## **Inventory for Sale**

Tampa:

Bayshore Royal 10% Tampa 2% Hillsborough 2%

#### Avg. Time to Close Over Last 12 Months

\$312/sq. ft.

Bayshore Royal 37 days Tampa 42 days Hillsborough 44 days