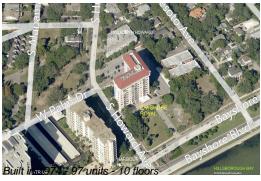

# **Unit 311 - Bayshore Royal**

311 - 2109 Bayshore Blvd, Tampa, FL, Hillsborough 33606

#### **Building Information**

Number of units: 97
Number of active listings for rent: 0
Number of active listings for sale: 10
Building inventory for sale: 10%
Number of sales over the last 12 months: 4
Number of sales over the last 6 months: 1
Number of sales over the last 3 months: 0